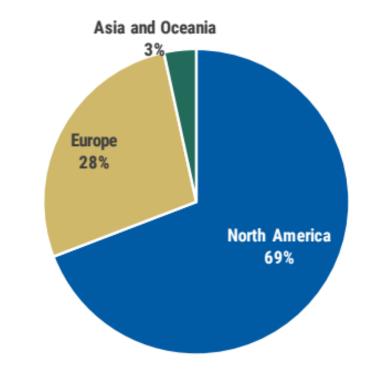

### 70% raised in North America

Private Debt Capital Raised by Region

Source: PitchBook, LCD, KBRA,, Morgan Stanley Research as of 6/30/23