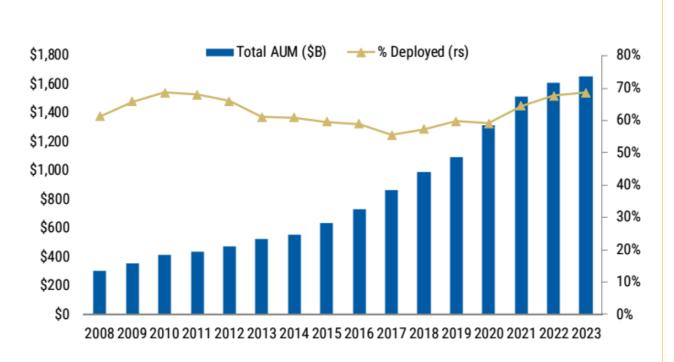

### \$1.7 Trillion - 30% Dry Powder

Global 4Q'23 Private Debt Funds AUM

**Source**: PitchBook, LCD, KBRA,, Morgan Stanley Research as of 12/31/23